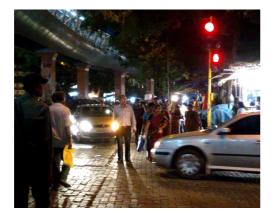

60. What is the obvious problem in the picture shown?

- a) Car on right is at high speed
- b) Car behind the man is approaching too close to the footpath
- c) The pedestrian stop is ignored\*
- d) Nothing is wrong