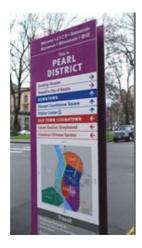

38. Describe the image:

- a) Picture panel
- b) Information panel\*
- c) Flex board
- d) Colored board