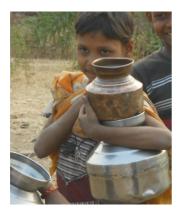

# 39. Comment on the vessels:

- a) Not designed to carry one top of another, still it is used
- b) It looks like an object designed to play as well as carry water
- c) Smaller neck to hold and bigger body to contain water \*
- d) It is a damaged vessel