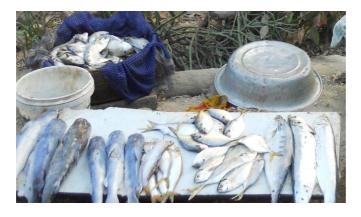

# 36. Identify the object.

- a) Art Installation
- b) Mosquito net
- c) Japanese costal artifact
- d) Chinese fishing net\*
- 37. Describe the image below.

- a) It's a mix of fresh water marine fish
- b) The display is grouped by size and type\*
- c) All fish is on the table
- d) None of the above is correct

38. Describe the image:

- a) Picture panel
- b) Information panel\*
- c) Flex board
- d) Colored board