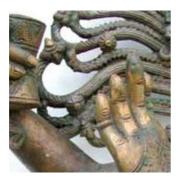

# **SEED Sample Paper 1**

- 1. Which is the most appropriate description for the font used in the word 'Time'?
  - a) Straight font
  - b) Left aligned font
  - c) Serif font\*
  - d) Bold font
- 2. The image shown is a common gesture, Namaste, in Indian culture. The meaning of the same could be closely translated as: