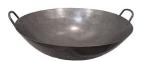

- a) Utility, simplicity, Optimum material use\*
- b) Common, Indian origin, Good for cooking
- c) Inconvenient, difficult to hold, not very effective
- d) Handle is missing, inside coating is missing, low height
- 58. Many insects have colors and patterns which make them look like leaves, flowers etc. This phenomenon is to \_\_\_\_\_
  - a) create an ecosystem of homogenous organisms
  - b) choose the appropriate food
  - c) match with environment to attract mate
  - d) be unnoticed by its predators\*
- 59. Some of human body parts work like levers. They are:
  - a) Elbow & Arm\*
  - b) Tongue & Throat
  - c) Ear and Head
  - d) All of the above