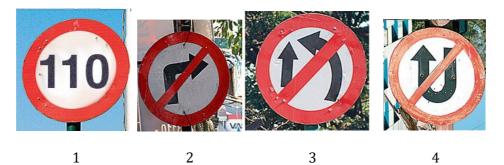

- a) 1 and 4\*
- b) 2 and 4
- c) 1 and 4
- d) 2 and 3
- 5. Chinese language is based on
  - a) Alphabet
  - b) language units
  - c) letters
  - d) pictograms\*

6. Which among these are not associated with media?