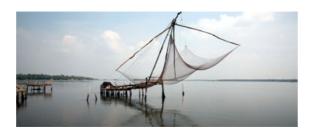

# 36. Identify the object.

- a) Art Installation
- b) Mosquito net
- c) Japanese costal artifact
- d) Chinese fishing net\*
- 37. Describe the image below.

- a) It's a mix of fresh water marine fish
- b) The display is grouped by size and type\*
- c) All fish is on the table
- d) None of the above is correct